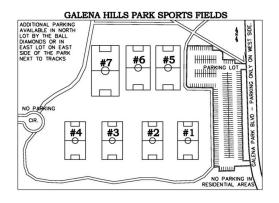

- 1. All games will be played at Galena Hills Park in Draper (12500 S. 550 W.).
- 2. All players must wear the Draper Recreation 2024 issued uniform to be eligible to play. ALL PLAYERS ARE REQUIRED TO WEAR SHIN GUARDS!
- 3 There will be 7 players on the field at one time. Free substitutions on appropriate dead balls.
- 4. Game consists of 4 eleven (11) minute guarters. 1 minute between guarters. A four minute half time will occur between the 2nd and 3rd guarters.
- 5. There are no off-sides! There is no jewelry allowed (soft hair pieces). Players should arrive 10 minutes early for a referee (coach) check.
- 6. CLEATED SHOES WITH A FRONT TOE CLEAT ARE NOT ALLOWED.
- 7. For rain-out info: Decisions will not be made until 4:30pm. You can: call 576-6570, visit www.draper.ut.us, or add us on facebook for updates.
- 8. PARKING OPTIONS: a. main parking lot, b. curbside on west side of street only, c. north parking lot by ball diamonds, d. parking lot on far east side by tracks.