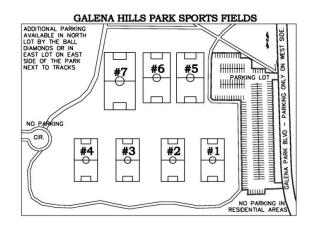

- 1. All games will be played at Galena Hills Par in Draper (12500 S Galena Park Blvd. (550 W)).
- 2. All players must wear the Draper Recreation Fall 2024 issued uniform to be eligible to play. ALL PLAYERS ARE REQUIRED TO WEAR SHIN GUARDS!
- 3 There will be 7 players on the field at one time. Free substitutions on appropriate dead balls.
- 4. Game consists of 4 eleven (11) minute quarters. 1 minute between quarters. A four minute half time will occur between the 2nd and 3rd quarters.
- 5. There are no off-sides! There is no jewelry allowed (soft hair pieces). Players should arrive 10 minutes early for a referee (coach) check.
- 6. CLEATED SHOES WITH A FRONT TOE CLEAT ARE NOT ALLOWED.
- 7. **PARKING**: Please use caution and be courteous when parking on the streets by the park and remember it is in a residential area.