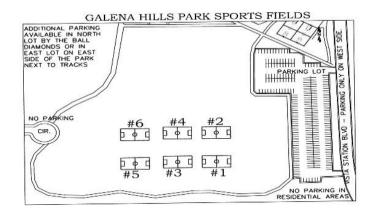

Please remember to display a high level of sportsmanship & a good example. This league is for fun and learning!

Please let this happen!

- 1. All games will be played at Galena Hills Park in Draper (12500 S. Galena Park Blvd. (550 W.))
- 2. All players must wear the Draper Recreation Fall 2024 issued uniform to be eligible to play. ALL PLAYERS ARE REQUIRED TO WEAR SHIN GUARDS!
- 3 There will be 7 players on the field at one time. Free substitutions on appropriate dead balls.
- 4. Game consists of 4 eleven (11) minute quarters. 1 minute between quarters. A four minute half time will occur between the 2nd and 3rd quarters.
- 5. There are no off-sides! There is no jewelry allowed (soft hair pieces). Players should arrive 10 minutes early for a referee (coach) check.
- 6. CLEATED SHOES WITH A FRONT TOE CLEAT ARE NOT ALLOWED.
- 7. For rain-out info: Decisions will not be made until 4:30pm. You can: call 576-6570, visit www.draper.ut.us, or add us on facebook for updates.
- 8. PARKING OPTIONS: a. main parking lot, b. curbside on west side of street only, c. north parking lot by ball diamonds, d. parking lot on far east side by tracks.