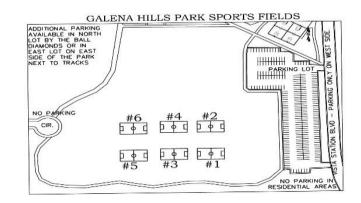

- 1. All games will be played at Galena Hills Par in Draper (12500 S Galena Park Blvd. (550 W)).
- 2. All players must wear the Draper Recreation Fall 2024 issued uniform to be eligible to play. ALL PLAYERS ARE REQUIRED TO WEAR SHIN GUARDS!
- 3 There will be 4 players on the field at one time. Free substitutions on appropriate dead balls.
- 4. Game consists of 4 eleven (10) minute quarters. 1 minute between quarters. A four minute half time will occur between the 2nd and 3rd quarters.
- 5. There are no off-sides! There is no jewelry allowed (soft hair pieces). Players should arrive 10 minutes early for a referee (coach) check.
- 6. CLEATED SHOES WITH A FRONT TOE CLEAT ARE NOT ALLOWED.
- 7. PARKING OPTIONS: a. main parking lot, b. curbside on west side of street only, c. north parking lot by ball diamonds, d. parking lot on far east side by tracks.