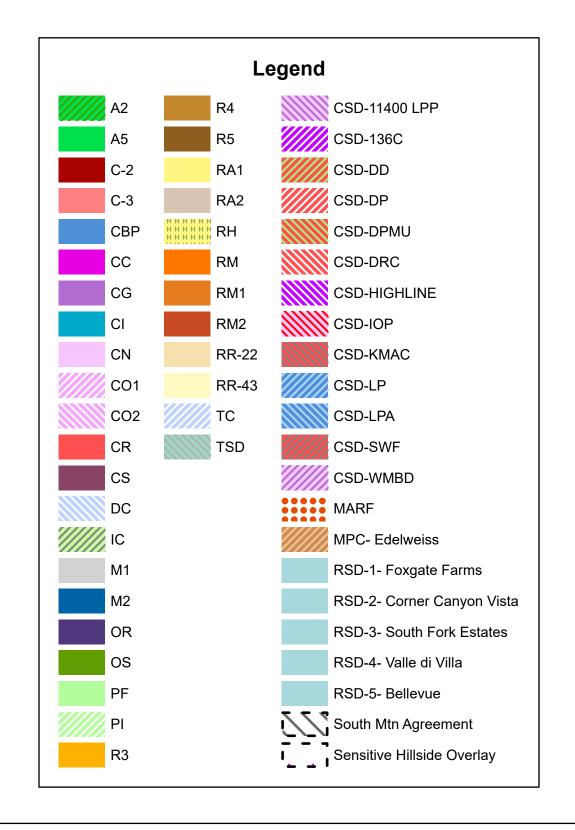

## OFFICIAL ZONE DISTRICT MAP OF DRAPER CITY

ADOPTED SEPTEMBER 30, 2001

THIS MAP SUPERSEDES ALL OTHER ZONE DISTRICT MAPS

## DEVELOPMENT AGREEMENT FOR SOUTH MOUNTAIN PLANNED UNIT AREA

NOTE:

This area is not subject to the zone designations in this map.
The appropriate zone designations are the following:
(Refer to the Zoning Ordinance for zone descriptions).

## RESIDENTIAL SPECIAL DISTRICT

NOTE

These areas are subject to the zone designations given at time of approval. for the appropriate zone designations refer to the following:

(Zoning Ordinance Sec. 9-17) for development standards.

- 1) FOX GATE FARMS -010
- 2) CORNER CANYON VISTA -020
- 3) SOUTH FORK ESTATES -030
- 4) VALLE DI VILLA -040
- 5) BELLEVUE -050

PROPERTY LINES WERE OBTAINED FROM GIS INFORMATION THROUGH SALT LAKE & UTAH COUNTIES. DRAPER CITY HAS MADE A REASONABLE EFFORT TO PROVIDE CORRECT INFORMATION, BUT MAKES NO REPRESENTATION AS TO THE COMPLETENESS OR ACCURACY.