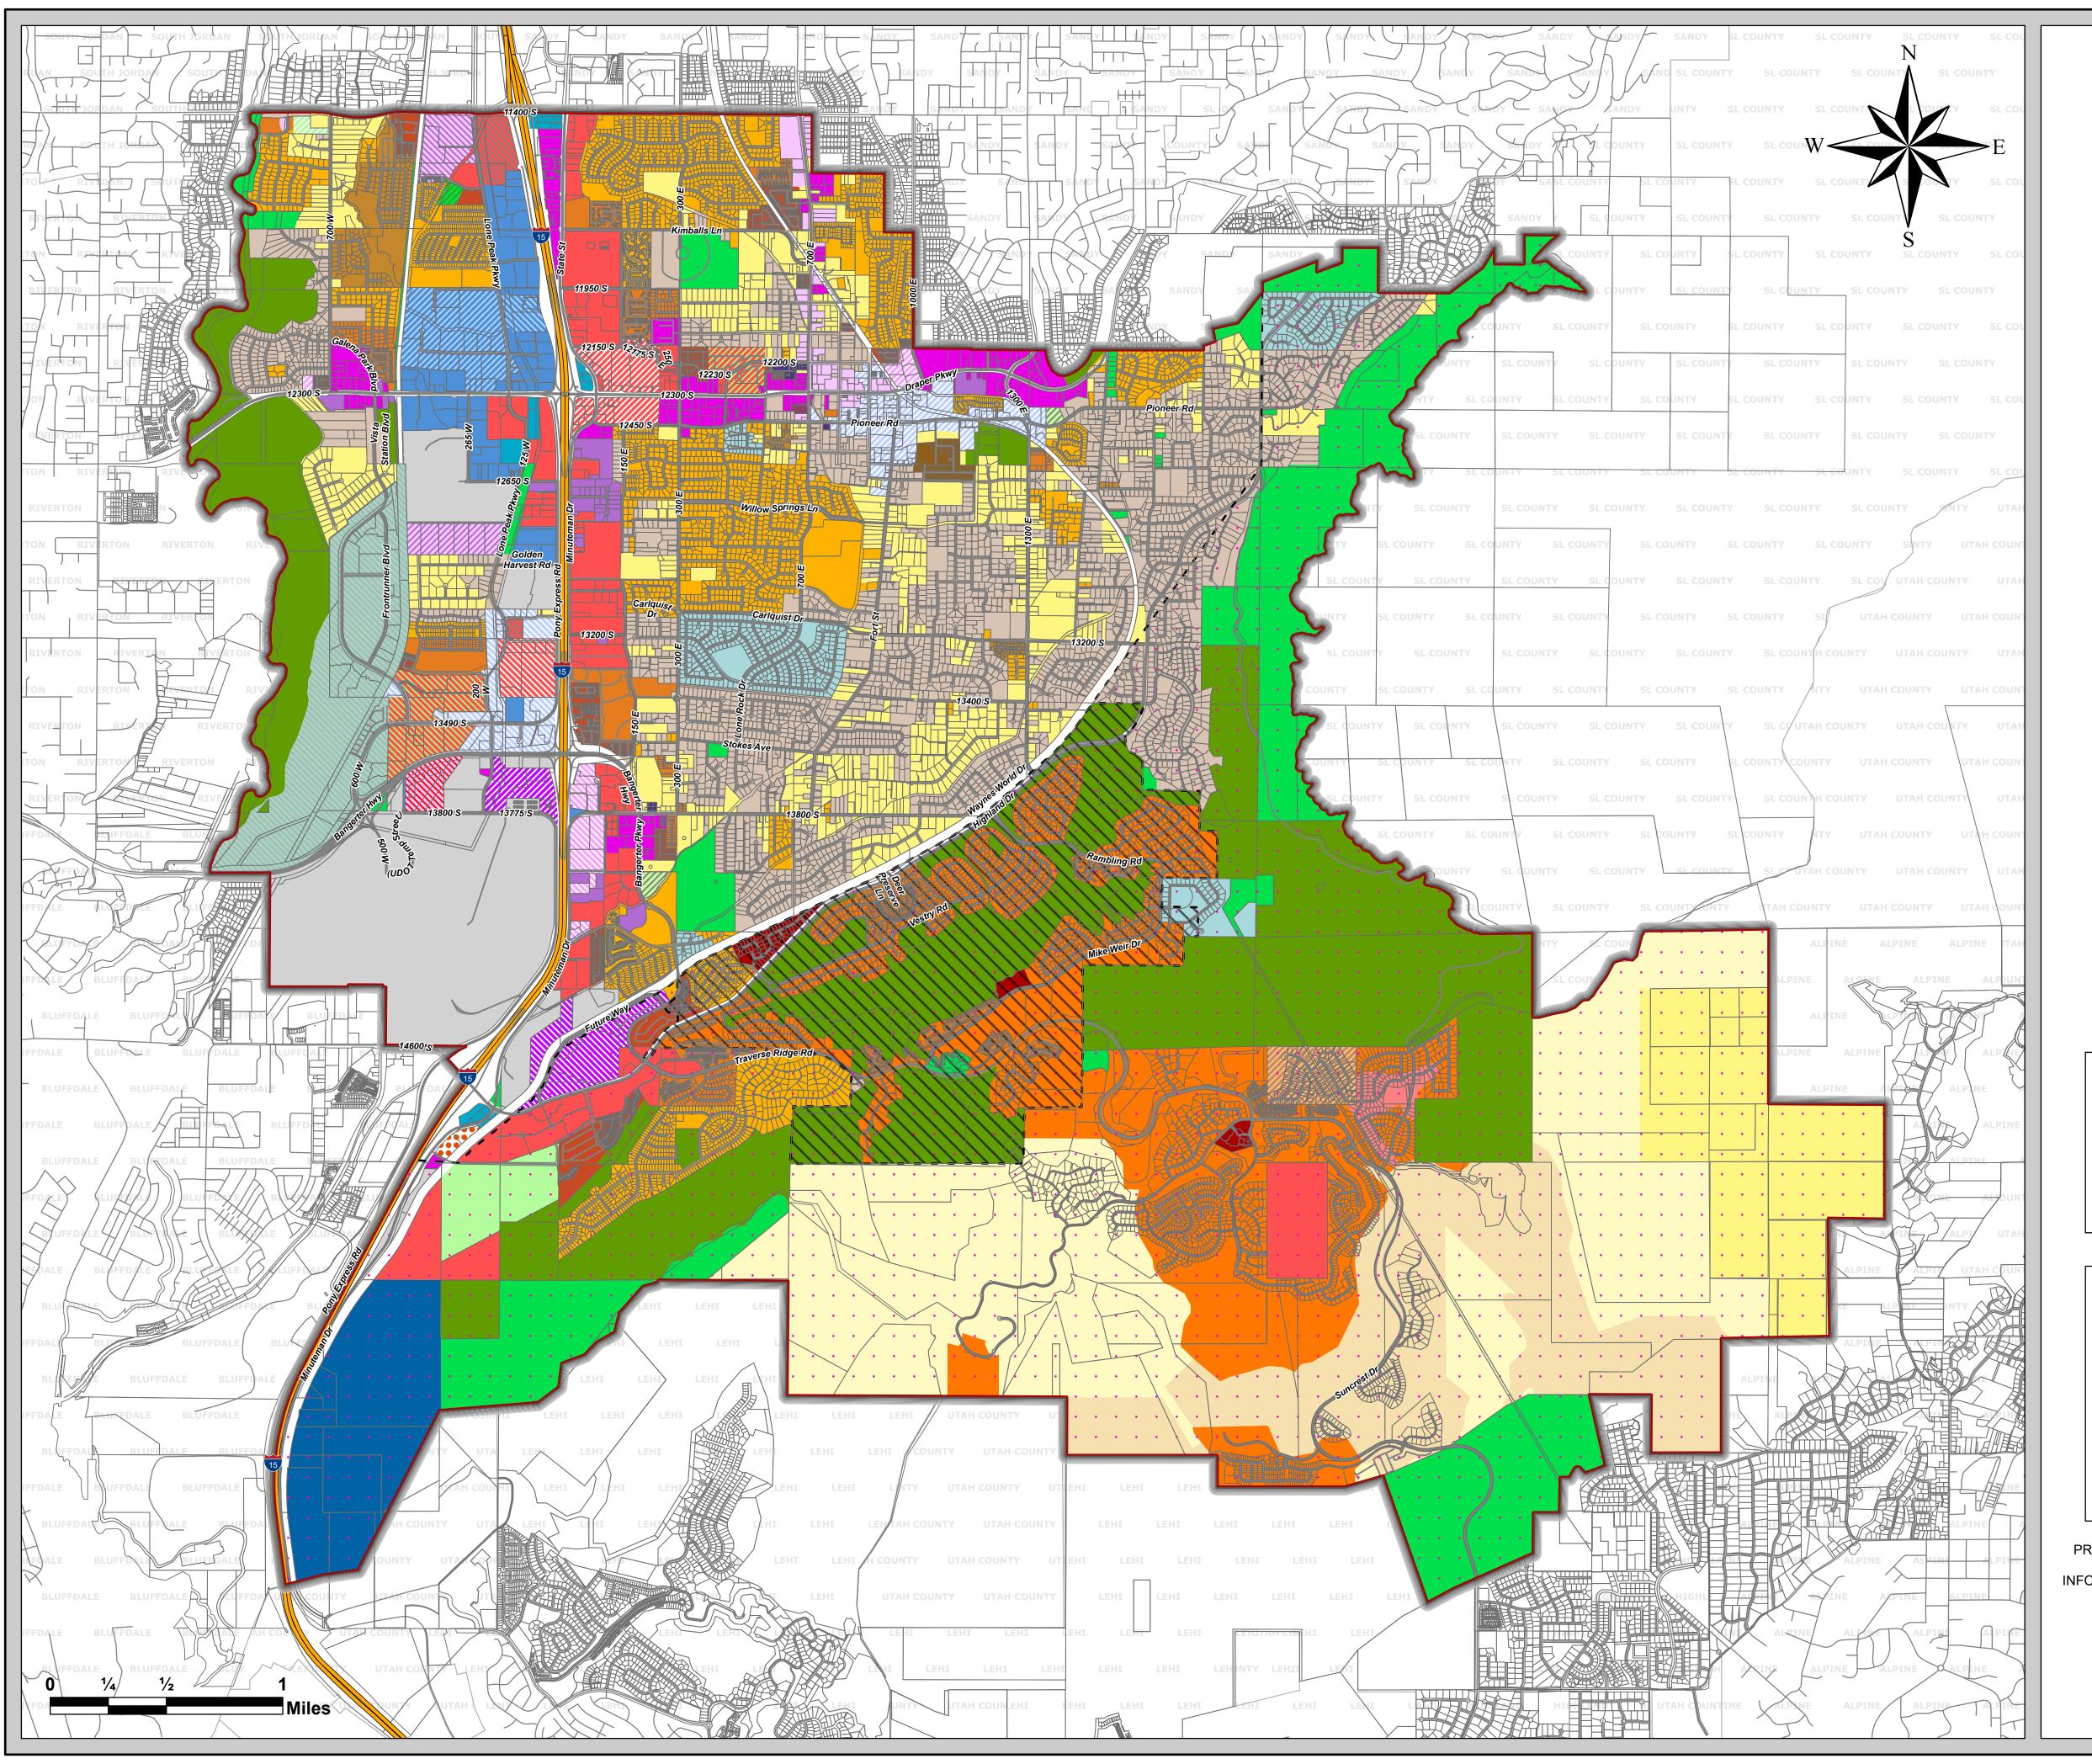

## OFFICIAL ZONE DISTRICT MAP OF DRAPER CITY

ADOPTED SEPTEMBER 30, 2001

THIS MAP SUPERSEDES ALL OTHER ZONE DISTRICT MAPS

## DEVELOPMENT AGREEMENT FOR SOUTH MOUNTAIN PLANNED UNIT AREA

NOTE:

This area is not subject to the zone designations in this map.
The appropriate zone designations are the following:
(Refer to the Zoning Ordinance for zone descriptions).

## RESIDENTIAL SPECIAL DISTRICT

NOTE

These areas are subject to the zone designations given at time of approval. for the appropriate zone designations refer to the following:

(Zoning Ordinance Sec. 9-17) for development standards.

- 1) FOX GATE FARMS -010
- 2) CORNER CANYON VISTA -020
- 3) SOUTH FORK ESTATES -030
- 4) VALLE DI VILLA -040
- 5) BELLEVUE -050

PROPERTY LINES WERE OBTAINED FROM GIS INFORMATION THROUGH SALT LAKE & UTAH COUNTIES. DRAPER CITY HAS MADE A REASONABLE EFFORT TO PROVIDE CORRECT INFORMATION, BUT MAKES NO REPRESENTATION AS TO THE COMPLETENESS OR ACCURACY.

LAST AMENDED ON MARCH 4TH, 2025

Zoning Map Printed 03-07-2025