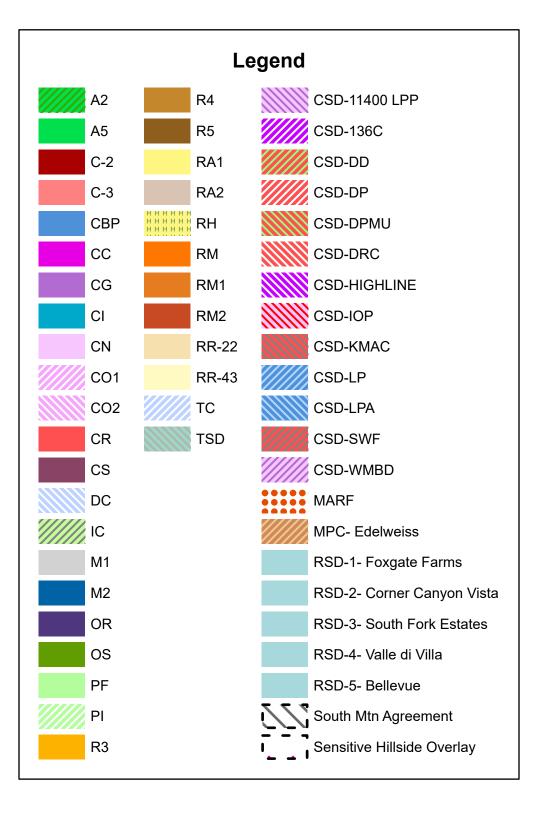

## DEVELOPMENT AGREEMENT FOR SOUTH MOUNTAIN PLANNED UNIT AREA

NOTE:

This area is not subject to the zone designations in this map. The appropriate zone designations are the following: (Refer to the Zoning Ordinance for zone descriptions).

## **RESIDENTIAL SPECIAL DISTRICT**

NOTE:

These areas are subject to the zone designations given at time of approval. for the appropriate zone designations refer to the following:

(Zoning Ordinance Sec. 9-17) for development standards.

- 1) FOX GATE FARMS -010
- 2) CORNER CANYON VISTA -020
- 3) SOUTH FORK ESTATES -030
- 4) VALLE DI VILLA -040
- 5) BELLEVUE -050

PROPERTY LINES WERE OBTAINED FROM GIS INFORMATION THROUGH SALT LAKE & UTAH COUNTIES. DRAPER CITY HAS MADE A REASONABLE EFFORT TO PROVIDE CORRECT INFORMATION, BUT MAKES NO REPRESENTATION AS TO THE COMPLETENESS OR ACCURACY.