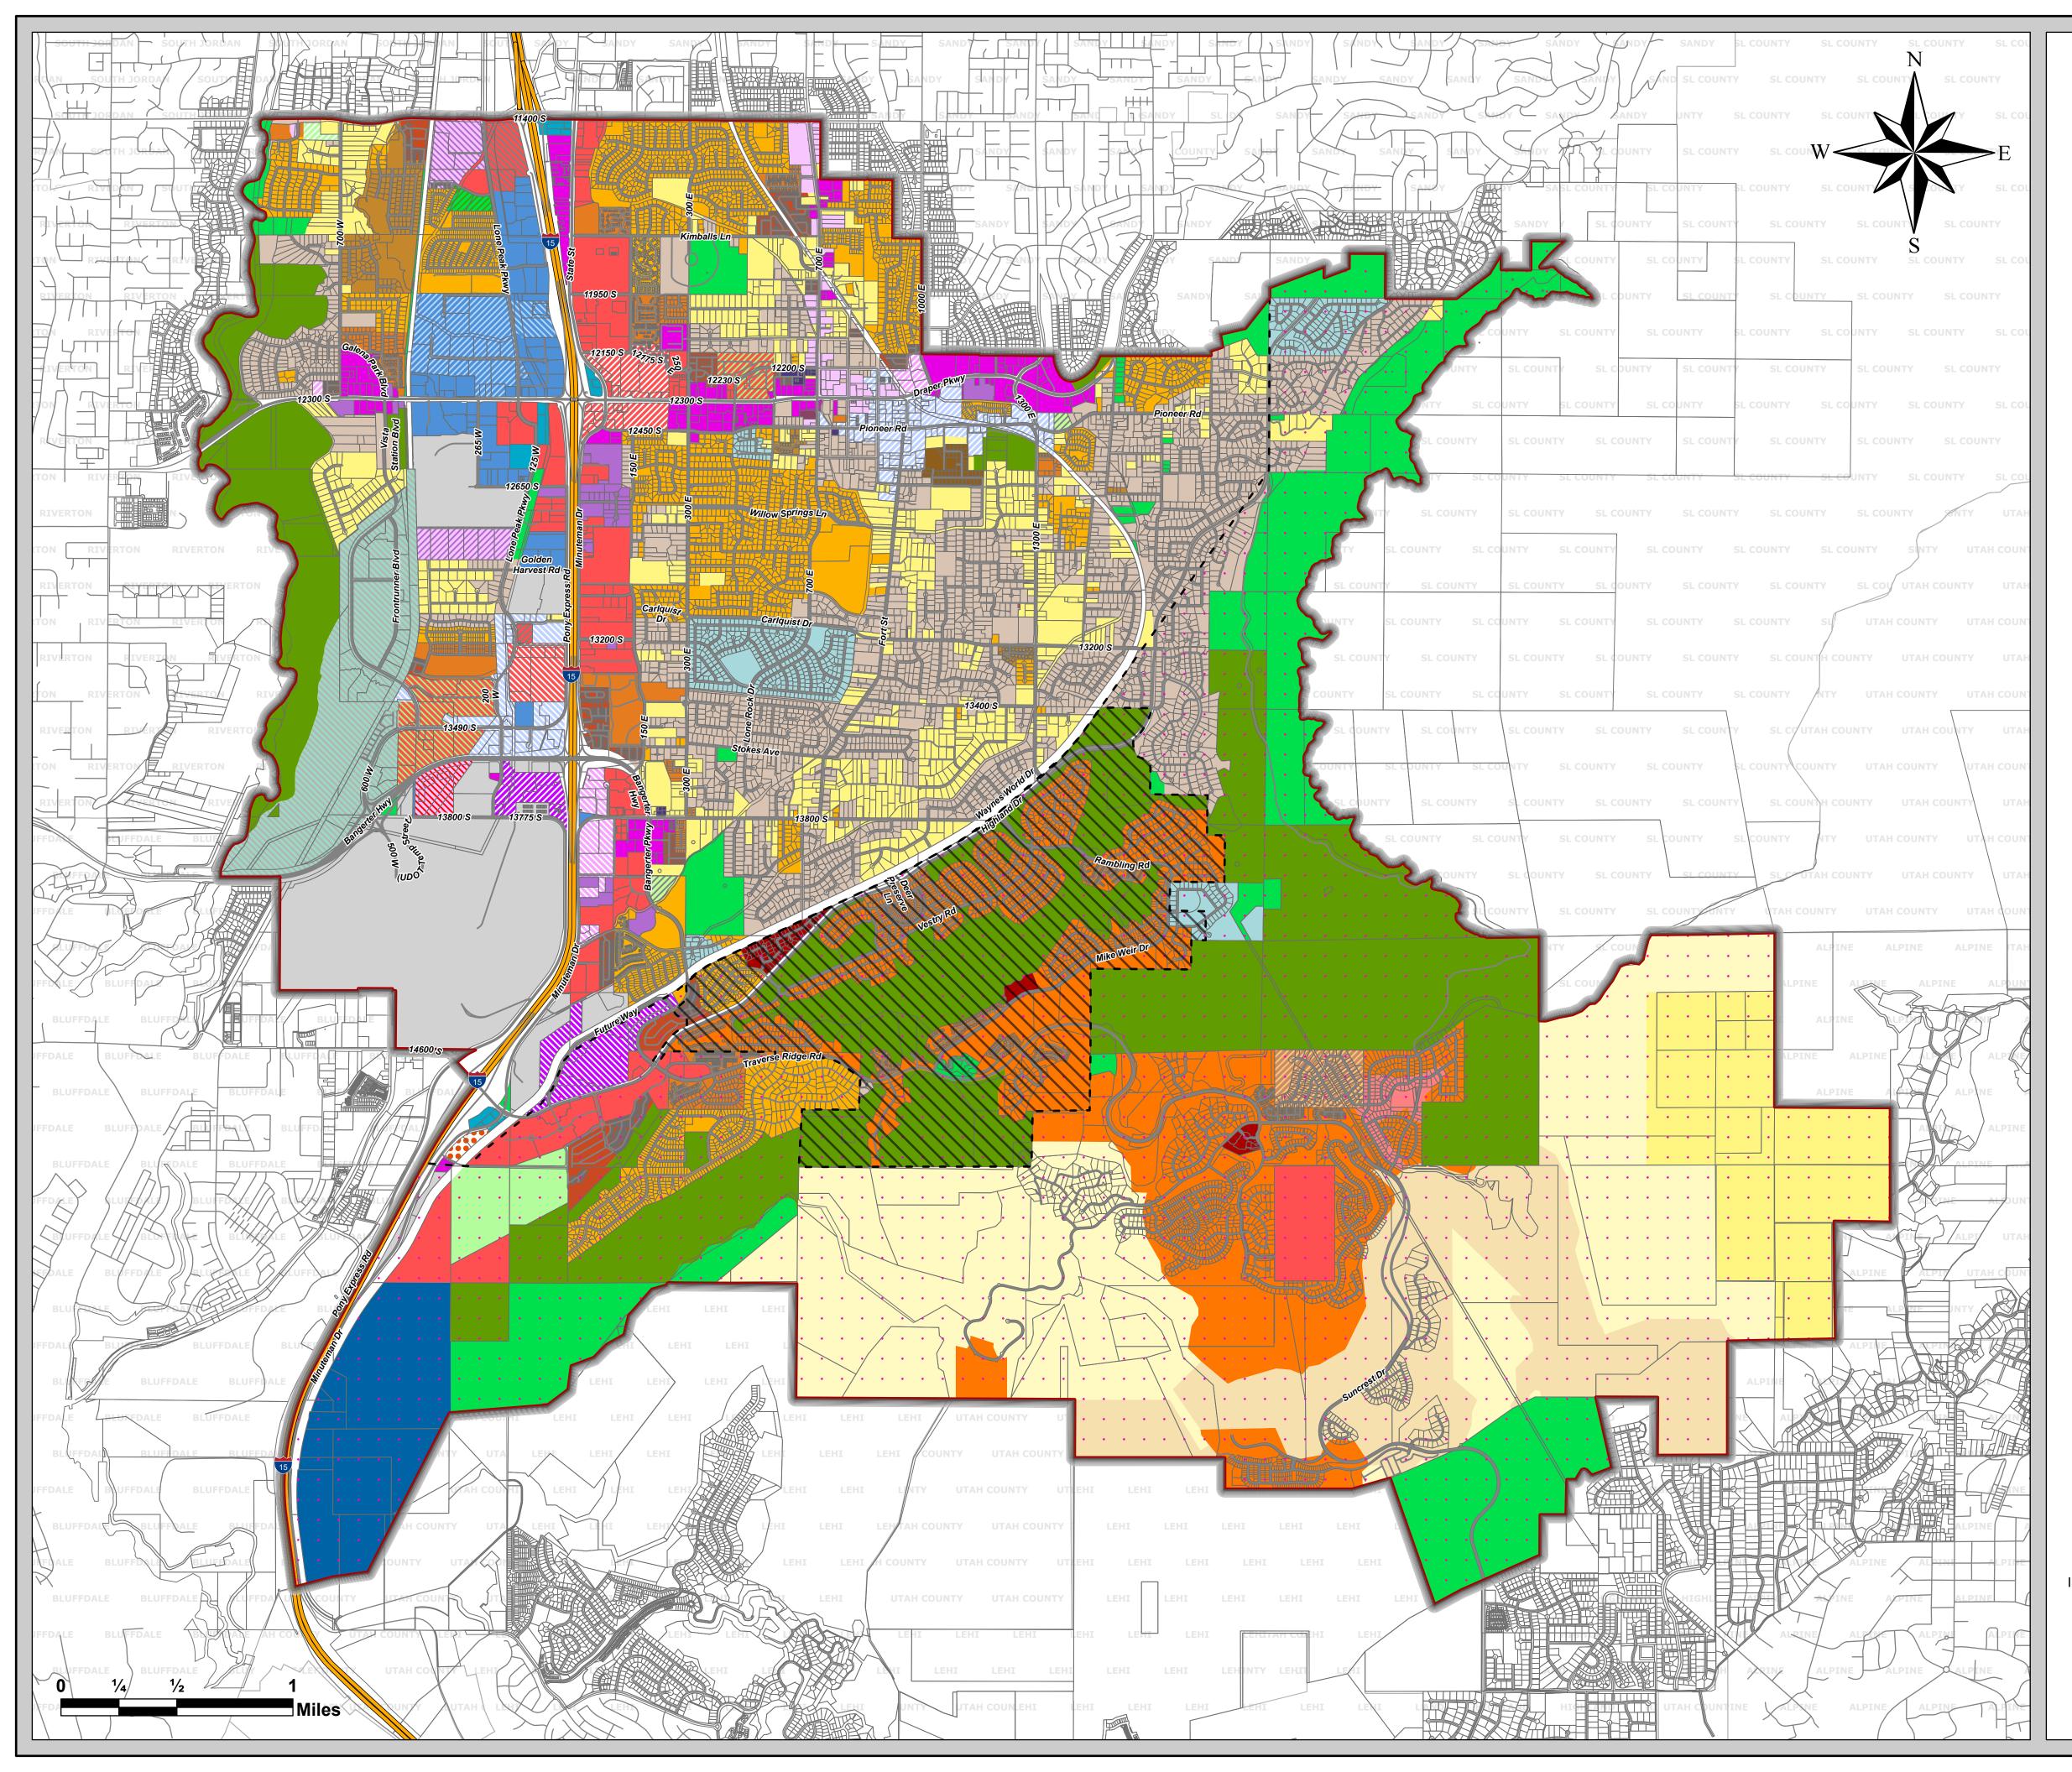

## OFFICIAL ZONE DISTRICT MAP OF DRAPER CITY

ADOPTED SEPTEMBER 30, 2001

THIS MAP SUPERSEDES ALL OTHER ZONE DISTRICT MAPS

## DEVELOPMENT AGREEMENT FOR SOUTH MOUNTAIN PLANNED UNIT AREA

NOTE:

This area is not subject to the zone designations in this map. The appropriate zone designations are the following: (Refer to the Zoning Ordinance for zone descriptions).

## **RESIDENTIAL SPECIAL DISTRICT**

NOTE:

These areas are subject to the zone designations given at time of approval. for the appropriate zone designations refer to the following:

(Zoning Ordinance Sec. 9-17) for development standards.

## LAST AMENDED ON DECEMBER 3, 2024

Zoning Map Printed 12-09-2024