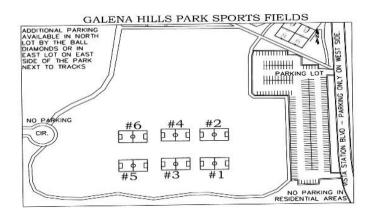

- 1. All games will be played at Galena Hills Park in Draper (12500 S. Galena Park Blvd. (550 W.))
- 2. All players must wear the Draper Recreation Fall 2024 issued uniform to be eligible to play. ALL PLAYERS ARE REQUIRED TO WEAR SHIN GUARDS!
- 3 There will be 4 players on the field at one time. Free substitutions on appropriate dead balls.
- 4. Game consists of 4 eleven (11) minute quarters. 1 minute between quarters. A four minute half time will occur between the 2nd and 3rd quarters.
- 5. There are no off-sides! There is no jewelry allowed (soft hair pieces). Players should arrive 10 minutes early for a referee (coach) check.
- 6. CLEATED SHOES WITH A FRONT TOE CLEAT ARE NOT ALLOWED.
- 7. PARKING OPTIONS: a. main parking lot, b. curbside on west side of street only, c. north parking lot by ball diamonds, d. parking lot on far east side by tracks.