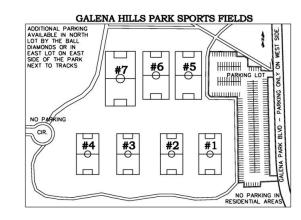

- 1. All games will be played at Galena Hills Park in Draper (12500 S. Galena Park Blvd. (550 W.))
- 2. All players must wear the Draper Recreation Fall 2024 issued uniform to be eligible to play. ALL PLAYERS ARE REQUIRED TO WEAR SHIN GUARDS!
- 3 There will be 10 players on the field at one time. Free substitutions on appropriate dead balls.
- 4. Game consists of 2 Twenty five (25) minute halves. A four minute half time will occur between the 1st and 2nd half.
- 5. There are no off-sides! There is no jewelry allowed (soft hair pieces). Players should arrive 5 minutes early for a referee (coach) check.
- 6. CLEATED SHOES WITH A FRONT TOE CLEAT ARE NOT ALLOWED.
- 7. PARKING OPTIONS: a. main parking lot, b. curbside on west side of street only, c. north parking lot by ball diamonds, d. parking lot on far east side by tracks.