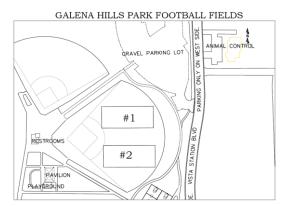

- 1. All games will be played at Galena Hills Park in Draper (12500 S. Galena Park Blvd. (550 W.))
- 2 There are 7 players per team on the field at all times. Each player should have their own set of flags
- 3 All players are eligible to run the ball, throw the ball and catch the ball
- 4 Games consist of two halves 21 minutes each. The clock will run except for time outs.
- 5 There will be a 3ft. "neutral zone" between offense and defense. There will be a 3 second "rush" count before defense may cross.
- 6 Shirts must be tucked into shorts at all times while playing. We encourage elastic wait bottoms without beltloops. No jeans or jewelry
- 7 This league is for fun, meeting new friends and learning basic fundamentals. It is not tackle football in any sense. Please help with this!
- 8. Football will be played in most weather conditions. If weather is questionable, please call the hotline after 4:30p.m. to see if games are being played (801-576-6570 #3)