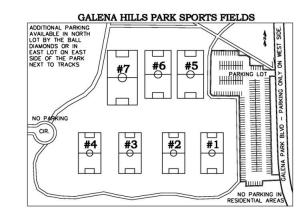

- 1. All games will be played at Galena Hills Park in Draper (12500 S. Galena Park Blvd. (550 W.))
- 2. All players must wear the Draper Recreation Fall 2024 issued uniform to be eligible to play. ALL PLAYERS ARE REQUIRED TO WEAR SHIN GUARDS!
- 3 There will be 10 players on the field at one time. Free substitutions on appropriate dead balls.
- 4. Game consists of 2 Twenty five (25) minute halves. A four minute half time will occur between the 1st and 2nd half.
- 5. There are no off-sides! There is no jewelry allowed (soft hair pieces). Players should arrive 5 minutes early for a referee (coach) check.
- 6. CLEATED SHOES WITH A FRONT TOE CLEAT ARE NOT ALLOWED.
- 7. For rain-out info: Decisions will not be made until 4:30pm. You can: call 576-6570, visit www.draper.ut.us, or add us on facebook for updates.
- 8. PARKING OPTIONS: a. main parking lot, b. curbside on west side of street only, c. north parking lot by ball diamonds, d. parking lot on far east side by tracks.