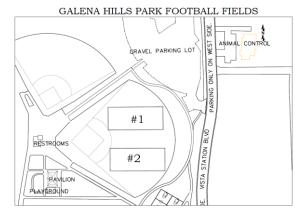

- 1. All games will be played at Galena Hills Park in Draper (12500 S. Galena Park Blvd. (550 W.))
- 2 There are 7 players per team on the field at all times. Each player should have their own set of flags
- 3 All players are eligible to run the ball, throw the ball and catch the ball
- 4 Games consist of two halves 21 minutes each. The clock will run except for time outs.
- 5 There will be a 3ft. "neutral zone" between offense and defense.
- 6 Shirts must be tucked into shorts at all times while playing. We encourage elastic wait bottoms without beltloops. No jeans or jewelry
- 7 This league is for fun, meeting new friends and learning basic fundamentals. It is not tackle football in any sense. Please help with this!
- 8. Football will be played in most weather conditions. If weather is questionable, please call the hotline after 4:30p.m. to see if games are being played (801-576-6570 #3). You may also view the weather page at www.draper.ut.us. Add "Draper Recreation" to Facebook for updates/info.