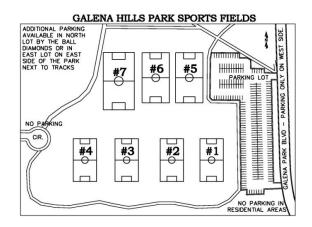

- 1. All games will be played at Galena Hills Par in Draper (12500 S Galena Park Blvd. (550 W)).
- 2. All players must wear the Draper Recreation Fall 2024 issued uniform to be eligible to play. ALL PLAYERS ARE REQUIRED TO WEAR SHIN GUARDS!
- 3 There will be 7 players on the field at one time. Free substitutions on appropriate dead balls.
- 4. Game consists of 4 eleven (11) minute quarters. 1 minute between quarters. A four minute half time will occur between the 2nd and 3rd quarters.
- 5. There are no off-sides! There is no jewelry allowed (soft hair pieces). Players should arrive 5 minutes early for a referee (coach) check.
- 6. CLEATED SHOES WITH A FRONT TOE CLEAT ARE NOT ALLOWED.
- 7. PARKING OPTIONS: a. main parking lot, b. curbside on west side of street only, c. north parking lot by ball diamonds, d. parking lot on far east side by tracks.