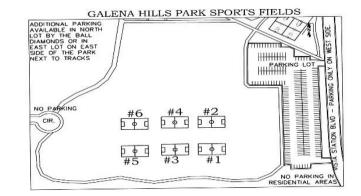

1. All games will be played at Galena Hills Park in Draper (12500 S. Galena Park Blvd. (550 W.)).

- 2. All players must wear the Draper Recreation Fall 2024 issued uniform to be eligible to play. ALL PLAYERS ARE REQUIRED TO WEAR SHIN GUARDS!
- 3 There will be 4 players on the field at one time. Free substitutions on appropriate dead balls.
- 4. Game consists of 4 Ten (10) minute quarters. A four minute half time will occur between the 2nd and 3rd quarters.
- 5. There are no off-sides! There is no jewelry allowed (soft hair pieces). Players should arrive 10 minutes early for a referee (coach) check.
- 6. CLEATED SHOES WITH A FRONT TOE CLEAT ARE NOT ALLOWED.
- 7. For rain-out info: Decisions will not be made until 4:30pm. You can: call 576-6570, visit www.draper.ut.us, or add us on facebook for updates.
- 8. PARKING OPTIONS: a. main parking lot, b. curbside on west side of street only, c. north parking lot by ball diamonds, d. parking lot on far east side by tracks.