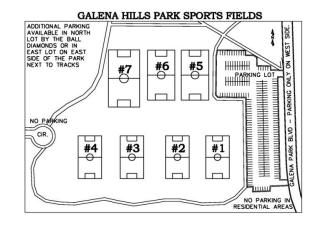

- 1. All games will be played at Galena Hills Park in Draper (12500 S. Galena Park Blvd. (550 W.)).
- 2. All players must wear the Draper Recreation Fall 2024 issued uniform to be eligible to play. ALL PLAYERS ARE REQUIRED TO WEAR SHIN GUARDS!
- 3 There will be 9 players on the field at one time. Free substitutions on appropriate dead balls.
- 4. Game consists of 2 Twenty five (25) minute halves. A four minute half time will occur between the 1st and 2nd half.
- 5. There are no off-sides! There is no jewelry allowed (soft hair pieces). Players should arrive 10 minutes early for a referee (coach) check.
- 6. CLEATED SHOES WITH A FRONT TOE CLEAT ARE NOT ALLOWED.
- 7. For rain-out info: Decisions will not be made until 4:30pm. You can: call 576-6570, visit www.draper.ut.us, or add us on facebook for updates.
- 8. PARKING OPTIONS: a. main parking lot, b. curbside on west side of street only, c. north parking lot by ball diamonds, d. parking lot on far east side by tracks.